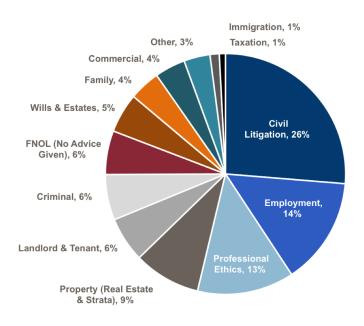

### **BREAKDOWN OF DAS LEGAL HELPLINE CALLS**

Providing fast, easy access to general information and assistance is an essential part of a DAS Commercial – Legal Helpline service. We believe in safeguarding personal information and providing maximum value to our customers. Members have unlimited access and no time limitation as legal issues are complex in nature.